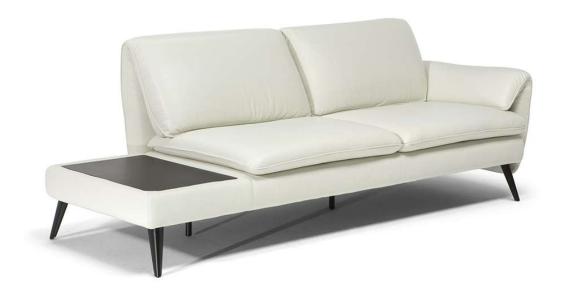

■ Vers. 272+274

■ Vers. 847+389

### **COMPOSITION EXAMPLES**

### **NOTES**

- Versions 388/389 (3 seater sofa with one arm left/right and table top on the opposite side) include a wooden side table in ash brown finishing only.
- Feet available in metal finishing 79 (Matte Black)