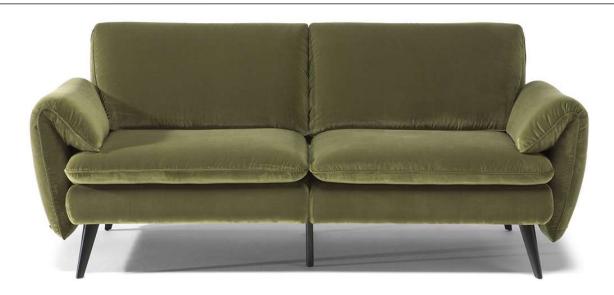

### Singapore C251

## Singapore C251

#### **TECHNICAL INFORMATION**

| *        | COVERING | Leather 🗸        | Soft Cover                            |                                                  |              |                                      |
|----------|----------|------------------|---------------------------------------|--------------------------------------------------|--------------|--------------------------------------|
| <b>*</b> | LEGS     | Wood             | Metal 🗸                               | Plastic                                          | Castors      | Upholstered                          |
| 4        | FILLING  | AIIII3           | iber Seat oam eather/Fiber Mix eather | cushion ☐ Fiber ☑ Foam ☐ Feather/Fiber ☐ Feather | Back cushion | Fiber Foam Feather/Fiber Mix Feather |
| <u>`</u> | COMFORT  | Standard Comfort | Firm Comfort                          |                                                  |              |                                      |
| *        | FUNCTION | Bed              | Electric motion                       | Motion                                           | Recliner     | Sliding                              |
| *        | OPTIONS  | Nails            | Removable                             | Contrast Stitching                               |              |                                      |