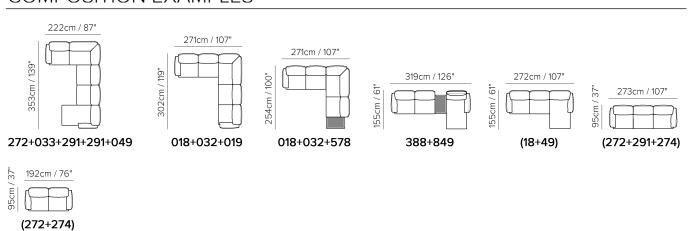

■ Vers. 272+274



■ Vers. 847+389



### NATUZZI EDITIONS

### Singapore C251

#### **SCHEMATICS**



### **COMPOSITION EXAMPLES**





## Singapore C251

#### **TECHNICAL INFORMATION**

| *        | COVERING | Leather 🗸        | Soft Cover                            |                                                  |              |                                      |
|----------|----------|------------------|---------------------------------------|--------------------------------------------------|--------------|--------------------------------------|
| <b>*</b> | LEGS     | Wood             | Metal 🗸                               | Plastic                                          | Castors      | Upholstered                          |
| 4        | FILLING  | AIIII3           | iber Seat oam eather/Fiber Mix eather | cushion ☐ Fiber ☑ Foam ☐ Feather/Fiber ☐ Feather | Back cushion | Fiber Foam Feather/Fiber Mix Fea