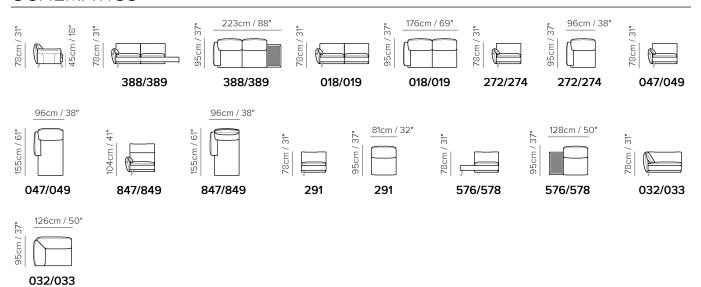

■ Vers. 272+274



■ Vers. 847+389



### NATUZZI EDITIONS

### Singapore C251

#### **SCHEMATICS**



### **COMPOSITION EXAMPLES**





## Singapore C251

#### **TECHNICAL INFORMATION**

| *        | COVERING | Leather 🗸        | Soft Cover                            |                                                  |              |                                      |
|----------|----------|------------------|---------------------------------------|--------------------------------------------------|--------------|--------------------------------------|
| <b>*</b> | LEGS     | Wood             | Metal 🗸                               | Plastic                                          | Castors      | Upholstered                          |
| 4        | FILLING  | AIIII3           | iber Seat oam eather/Fiber Mix eather | cushion ☐ Fiber ☑ Foam ☐ Feather/Fiber ☐ Feather | Back cushion |