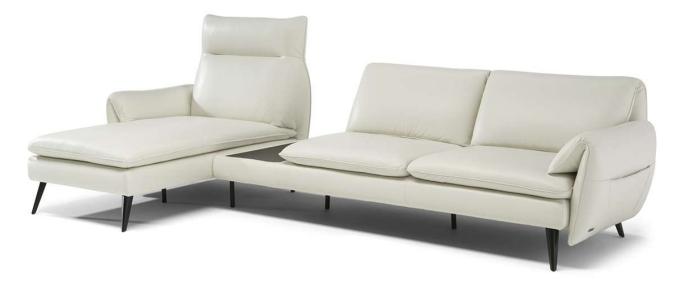

■ Vers. 272+274

■ Vers. 847+389

### **COMPOSITION EXAMPLES**

### **NOTES**

- Versions 388/389 (3 seater sofa with one arm left/right and table top on the opposite side) include a wooden side table in ash brown finishing only.
- Feet available in metal finishing 79 (Matte Black)