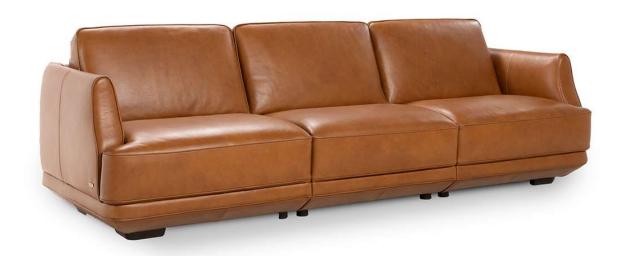

Vers. 272+274



Vers. 272+291+274



### **SCHEMATICS**



### **COMPOSITION EXAMPLES**





## Carter C313

### **TECHNICAL INFORMATION**

| *                                                                                                                                                                         | COVERING              | Leather 🗸        | Soft Cover ✓                           |             |                    |                                      |
|---------------------------------------------------------------------------------------------------------------------------------------------------------------------------|-----------------------|------------------|----------------------------------------|-------------|--------------------|--------------------------------------|
| <b>4</b>