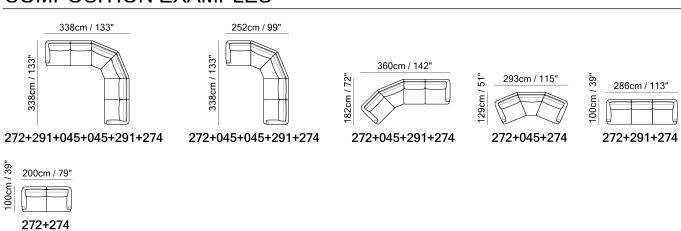

Vers. 272+274



Vers. 272+291+274



### **SCHEMATICS**



### **COMPOSITION EXAMPLES**





## Carter C313

### **TECHNICAL INFORMATION**

| *                                                                                                                                                                         | COVERING              | Leather 🗸        | Soft Cover ✓                           |             |                    |                                      |
|---------------------------------------------------------------------------------------------------------------------------------------------------------------------------|-----------------------|------------------|----------------------------------------|-------------|--------------------|--------------------------------------|
| <b>4</b>