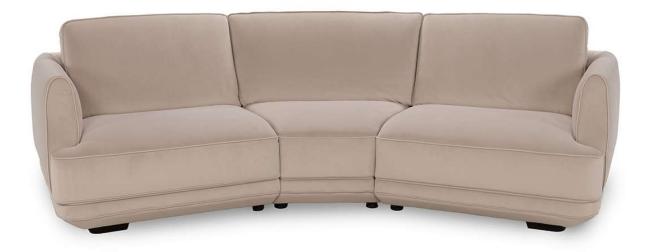

Vers. 272+274



Vers. 272+291+274



### **SCHEMATICS**



### **COMPOSITION EXAMPLES**





## Carter C313

### **TECHNICAL INFORMATION**

| *                                                                                                                                                                         | COVERING              | Leather 🗸        | Soft Cover ✓                           |             |                    |                                      |
|---------------------------------------------------------------------------------------------------------------------------------------------------------------------------|-----------------------|------------------|----------------------------------------|-------------|--------------------|--------------------------------------|
| <b>4</b>