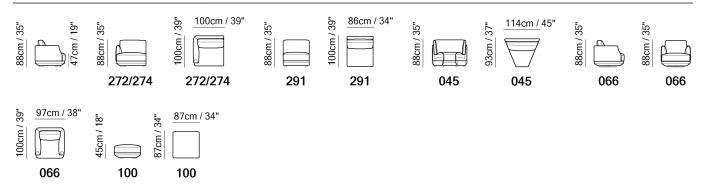

Vers. 272+274



Vers. 272+291+274



### **SCHEMATICS**



### **COMPOSITION EXAMPLES**





## Carter C313

### **TECHNICAL INFORMATION**

| *                                                                                                                                                                         | COVERING              | Leather 🗸        | Soft Cover ✓                           |             |                    |                                      |
|---------------------------------------------------------------------------------------------------------------------------------------------------------------------------|-----------------------|------------------|----------------------------------------|-------------|--------------------|--------------------------------------|
| <b>4</b>